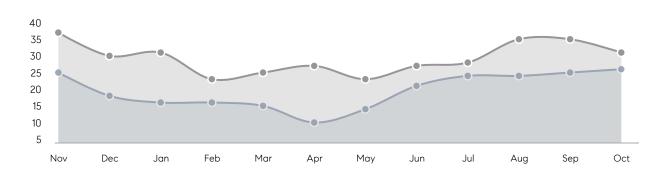

|
|                | AVERAGE SOLD PRICE | \$844,857 | \$910,346 | -7%       |  |
|                | # OF CONTRACTS     | 5         | 11        | -55%      |  |
|                | NEW LISTINGS       | 4         | 10        | -60%      |  |
| Condo/Co-op/TH | AVERAGE DOM        | -         | -         | -         |  |
|                | % OF ASKING PRICE  | -         | -         |           |  |
|                | AVERAGE SOLD PRICE | -         | -         | -         |  |
|                | # OF CONTRACTS     | 0         | 0         | 0%        |  |
|                | NEW LISTINGS       | 2         | 0         | 0%        |  |
|                |                    |           |           |           |  |

Oct 2022

Oct 2021

% Change

# Watchung

### OCTOBER 2022

### Monthly Inventory





### Contracts By Price Range



### Listings By Price Range



# COMPASS



Compass makes no representations or warranties, express or implied, with respect to future market conditions or prices of residential product at the time the subject property or any competitive property is complete and ready for occupancy or with respect to any report, study, finding, recommendation or other information provided by Compass herein. Moreover, no warranty, express or implied, is made or should be assumed regarding the accuracy, adequacy, completeness, legality, reliability, merchantability or fitness for a particular purpose of any information, in part or whole, contained herein. All material is presented with the understanding that Compass shall not be deemed to provide legal, accounting or other p