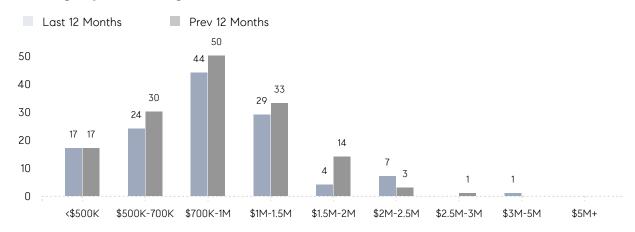

6 | -7%       |  |
|                | # OF CONTRACTS     | 5         | 11        | -55%      |  |
|                | NEW LISTINGS       | 4         | 10        | -60%      |  |
| Condo/Co-op/TH | AVERAGE DOM        | -         | -         | -         |  |
|                | % OF ASKING PRICE  | -         | -         |           |  |
|                | AVERAGE SOLD PRICE | -         | -         | -         |  |
|                | # OF CONTRACTS     | 0         | 0         | 0%        |  |
|                | NEW LISTINGS       | 2         | 0         | 0%        |  |
|                |                    |           |           |           |  |

Oct 2022

Oct 2021

% Change

# Watchung

### OCTOBER 2022

### Monthly Inventory





### Contracts By Price Range



### Listings By Price Range



# COMPASS



Compass makes no representations or warranties, express or implied, with respect to future market conditions or prices of residential product at the time the subject property or any competitive property is complete and ready for occupancy or with respect to any report, study, finding, recommendation or other information provided by Compass herein. Moreover, no warranty, express or implied, is made or should be assumed regarding the accuracy, adequacy, completeness, legality, reliability, merchantability or fitness for a particular purpose of any information, in part or whole, contained herein. All material is presented with the understanding that Compass shall not be deemed to provide legal, accounting or other professional services. This is not intended to solicit the purch