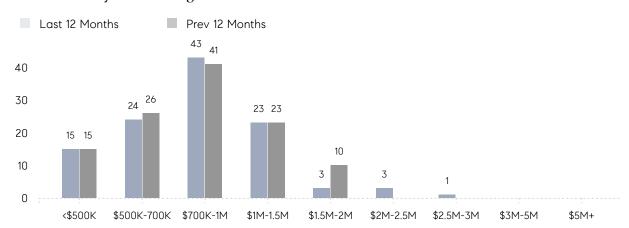

LD PRICE | \$844,857 | \$910,346 | -7%       |  |
|                | # OF CONTRACTS     | 5         | 11        | -55%      |  |
|                | NEW LISTINGS       | 4         | 10        | -60%      |  |
| Condo/Co-op/TH | AVERAGE DOM        | -         | -         | -         |  |
|                | % OF ASKING PRICE  | -         | -         |           |  |
|                | AVERAGE SOLD PRICE | -         | -         | -         |  |
|                | # OF CONTRACTS     | 0         | 0         | 0%        |  |
|                | NEW LISTINGS       | 2         | 0         | 0%        |  |
|                |                    |           |           |           |  |

Oct 2022

Oct 2021

% Change

# Watchung

### OCTOBER 2022

### Monthly Inventory





### Contracts By Price Range



### Listings By Price Range



# COMPASS



Compass makes no representations or warranties, express or implied, with respect to future market conditions or prices of residential product at the time the subject property or any competitive property is complete and ready for occupancy or with respect to any report, study, finding, recommendation or other information provided by Compass herein. Moreover, no warranty, express or implied, is made or should be assumed regarding the accuracy, adequacy, completeness, legality, reliability, merchantability or fitness for a particular purpose of any information, in part or whole, contained herein. All material is presented with the understanding that Compass shall not be deemed to provide legal, accounting or other professional services. This is no